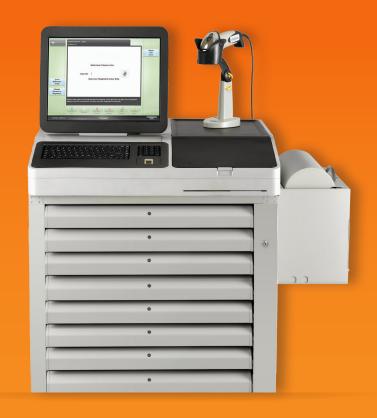

## SimpleAccess: Electronic Medication Cabinet

Imagine having the right medications on hand when participants arrive at your center—and always keeping key medications on hand, in case of an emergency. Our SimpleAccess Electronic Medication Cabinets will do this for you. By connecting your center with our pharmacy, we streamline medication orders; quickly and easily make medication changes; and keep communications flowing smoothly.

#### **Medication Cabinet Features**

- Best in class on-site medication system
- 2) Automated Controlled Substance Management (depends on State regulations)
- Automated Inventory Controls so that medications are never out-of-stock or out-of-date
- 4) Real-time reporting on medications accessed and removed from cabinet for EWA compliance
- 5) Secure Finger Print Scanning for easy access
- 6) Bar Code Scanning for quality and safety
- 7) Flexible Temperature Device Refrigerator temperature monitoring alerts and reports
- 8) Participant Medication Review Pharmacist approves all orders before medications are removed by nursing

## GraneRx SimpleAccess Cabinet