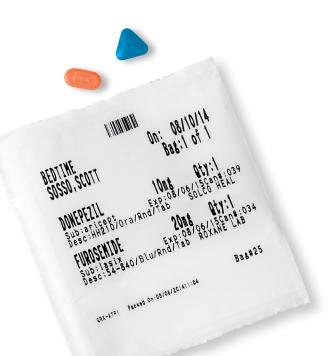

## SimplePack: Medication

When it's time to improve medication adherence and participant outcomes, it's time for SimplePack. Our medication process packages oral solid medications in easily organized medpacs. Medications are "pre-poured" by administration date and time (breakfast, lunch and dinner) and are available in 7, 14 or 28-day supplies.

SimplePack includes easy-to-read and understand medication instructions.

Medications can be shipped to either your center or the participant's home. So, you'll spend less time handling medications and more time caring for participants.

#### Trust and Quality Comes First

Everywhere you look at Grane Rx—from advanced medication packaging solutions

and imaging technology to simplified medication ordering. Our multi-step verification system improves safety and strengthens your confidence in Grane Rx. Every SimplePack is electronically imaged and verified for even greater safety.

## Medication Imaging & Verification

- > 100% imaging of all medpacs.
- Electronic & pharmacist verification for all medpacs.
- All images are available to customer upon request.