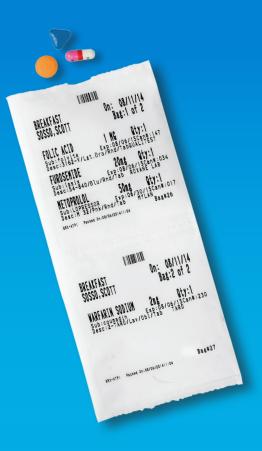

## SimplePack: Medication

When it's time to improve medication adherence and participant outcomes, it's time for SimplePack. Our medication process packages oral solid medications in easily organized medpacs. Medications are "pre-poured" by administration date and time (breakfast, lunch and dinner) and are available in 7, 14 or 28-day supplies.

SimplePack includes easy-to-read and understand medication instructions.

Medications can be shipped to either your center or the participant's home. So, you'll spend less time handling medications and more time caring for participants.

#### Trust and Quality Comes First

Everywhere you look at Grane Rx—from advanced medication packaging solutions

and imaging technology to simplified medication ordering. Our multi-step verification system improves safety and strengthens your confidence in Grane Rx. Every SimplePack is electronically imaged and verified for even greater safety.