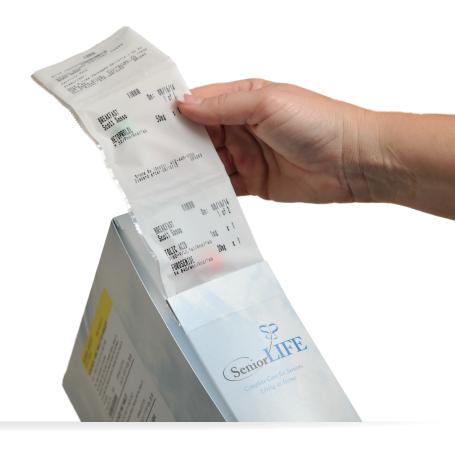

## SimplePack: Medication

When it's time to improve medication adherence and participant outcomes, it's time for SimplePack. Our medication process packages oral solid medications in easily organized medpacs. Medications are "pre-poured" by administration date and time (breakfast, lunch and dinner) and are available in 7, 14 or 28-day supplies.

SimplePack includes easy-to-read and understand medication instructions.

Medications can be shipped to either your center or the participant's home. So, you'll spend less time handling medications and more time caring for participants.